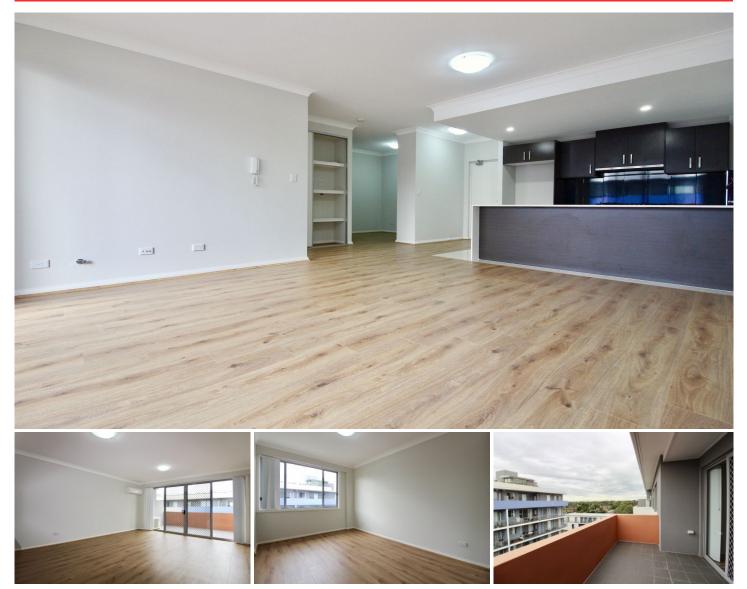

## 308/8C Myrtle Street Prospect NSW

This secured apartment is next to Prospect Woolworth supermarket, about 5 mins drive to Blacktown Westpoint shopping centre, train station and Wet n Wild Water Park!

In catchment of top public school - Blacktown south primary school with opportunity classes.

Only 2 mins drive to M4 and Great Western Highway. Bus stop is just at the corner!

Just forget about the gardening hard work and maintenance, move into this spacious, luxury easy living apartment and enjoy your life!

- Modern kitchen with European style appliances
- Bedrooms with built-in robe
- Spacious study room
- Split air-conditioning in living room
- Large contemporary 2 bathrooms plus separate internal

Price : \$580 per week View : https://www.spgr.com.au/7995010