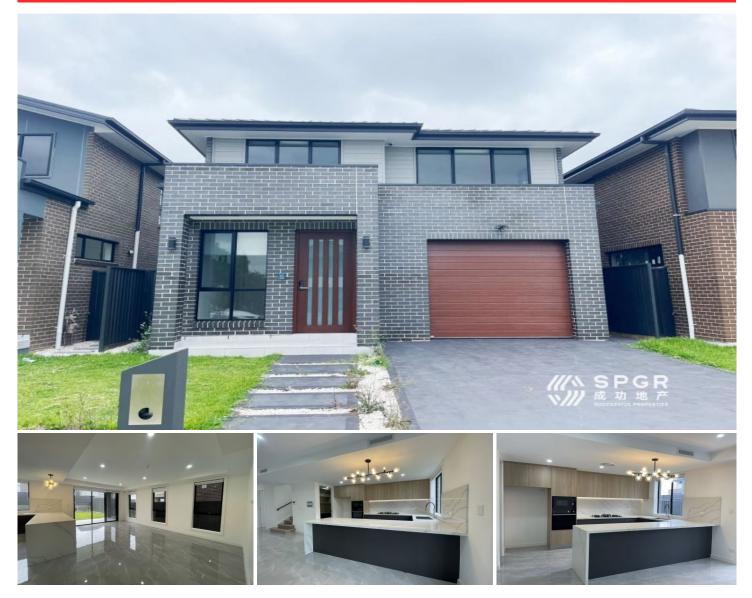

## House/60 Conrad Road Kellyville Ridge NSW

Conveniently tucked away in a whisper quiet street in the best location at Kellyville Ridge, this beautifully presented double storey family home offers effortless, family-friendly living with exceptional convenience. Boasting a functional layout with premium inclusions in abundance, the home instils a sense of class, comfort and privacy is sure to tick all the boxes.

## Featuring:

- Light filled formal lounge room upon entry
- Open plan living consisting of dining and kitchen area integrating with outdoor living
- Morden kitchen features stone benchtop, generous sized walk in pantry, gas cooking, and ample storage
- Four bedrooms, three with built-in wardrobes, master room with walk-in wardrobe and ensuite
- Two stylish bathrooms with floor to ceiling tiles and a