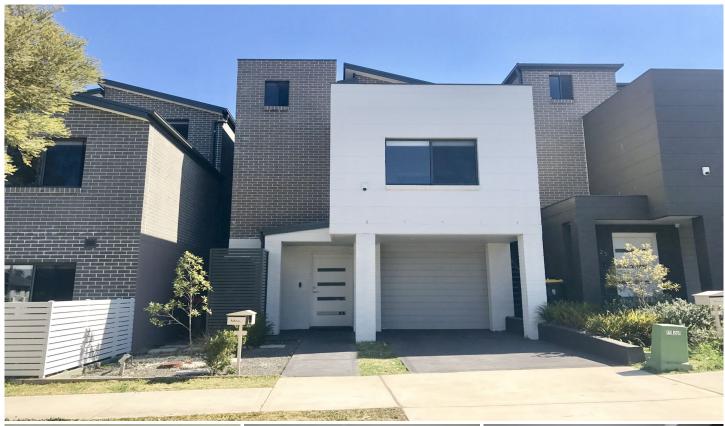

## 27 Burriang Way Pemulwuy NSW

Great modern 4 bedroom double storey house with ensuite to main and built in robes to all bedrooms.

## Features Include:

- Open lounge and dining room and modern kitchen with gas cooking
- Tiles throughout downstairs. Carpeted upstairs
- Single lock up garage with remote, extra parking outside
- Ducted air conditioning
- Walking distance to shops, parks and public transport