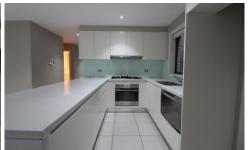

## Features Include:

- Open lounge and dining room and modern kitchen with gas cooking
- Tiles throughout downstairs. Carpeted upstairs
- Single lock up garage with remote, extra parking outside
- Ducted air conditioning
- Walking distance to shops, parks and public transport