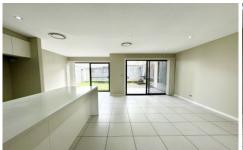

## Features Include:

- Open lounge and dining room and modern kitchen with gas cooking
- Tiles throughout downstairs. Carpeted upstairs
- Single lock up garage with remote, extra parking outside
- Ducted air conditioning
- Walking distance to shops, parks and public transport