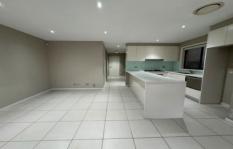

## Features Include:

- Open lounge and dining room and modern kitchen with gas cooking
- Tiles throughout downstairs. Carpeted upstairs
- Single lock up garage with remote, extra parking outside
- Ducted air conditioning
- Walking distance to shops, parks and public transport