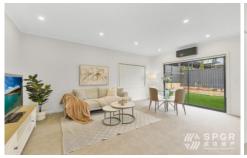

## Key Features:

- Four spacious bedrooms with built-in wardrobes. The master suite boasts a walk-in wardrobe and ensuite bathroom.
- Guest room located downstairs with a separate bathroom.
- Upstairs rumpus room provides a versatile space for various activities.
- Sleek, ultra-modern kitchen equipped with stainless steel appliances, dishwasher, and ample room for a large fridge.
- Family bathroom featuring a shower and a free-standing bathtub.