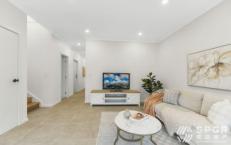

## Key Features:

- Four spacious bedrooms with built-in wardrobes. The master suite boasts a walk-in wardrobe and ensuite bathroom.
- Guest room located downstairs with a separate bathroom.
- Upstairs rumpus room provides a versatile space for various activities.
- Sleek, ultra-modern kitchen equipped with stainless steel appliances, dishwasher, and ample room for a large fridge.
- Family bathroom featuring a shower and a free-standing bathtub.