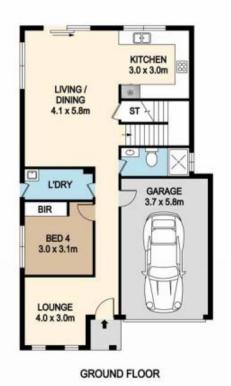

## Key Features:

- Four spacious bedrooms with built-in wardrobes. The master suite boasts a walk-in wardrobe and ensuite bathroom.
- Guest room located downstairs with a separate bathroom.
- Upstairs rumpus room provides a versatile space for various activities.
- Sleek, ultra-modern kitchen equipped with stainless steel appliances, dishwasher, and ample room for a large fridge.
- Family bathroom featuring a shower and a free-standing bathtub.