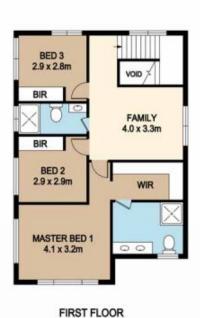

## Key Features:

- Four spacious bedrooms with built-in wardrobes. The master suite boasts a walk-in wardrobe and ensuite bathroom.
- Guest room located downstairs with a separate bathroom.
- Upstairs rumpus room provides a versatile space for various activities.
- Sleek, ultra-modern kitchen equipped with stainless steel appliances, dishwasher, and ample room for a large fridge.
- Family bathroom featuring a shower and a free-standing bathtub.